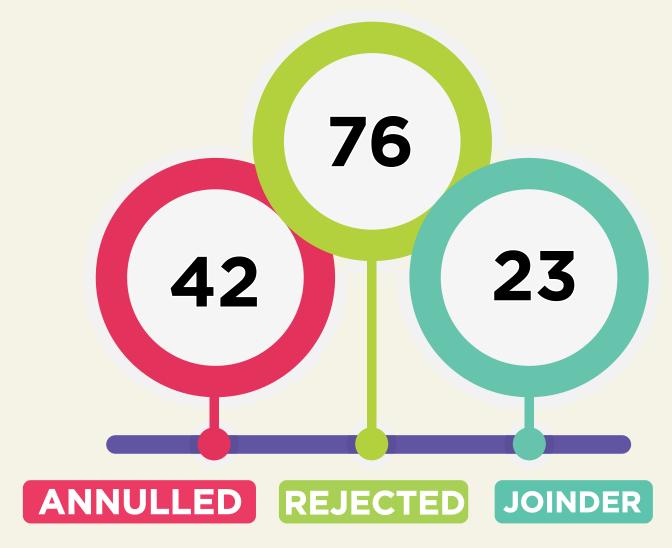

## TOTAL NUMBER OF ABSTRACT AND CONCRETE \_\_\_\_\_ Table 1 -**REVIEW APPLICATIONS AND ADJUDICATED APPLICATIONS BETWEEN 2012-2023**









**ADJUDICATED APPLICATIONS\*** 

<sup>\*</sup> Applications pending from the previous years are also included in the total sum.



## NUMBER OF ABSTRACT AND CONCRETE REVIEW ——— Table 2 — APPLICATIONS RECEIVED PER YEAR







**TOTAL: 1.815** 

Number of Adjudicated Abstract Review Applications Per Year





Number of Adjudicated Concrete Review Applications Per Year











## DECISIONS IN ABSTRACT REVIEW \_\_\_\_\_ Table 4 -**CASES IN 2023**





## DECISIONS IN CONCRETE REVIEW \_\_\_\_\_\_ Table 5 -**CASES IN 2023**