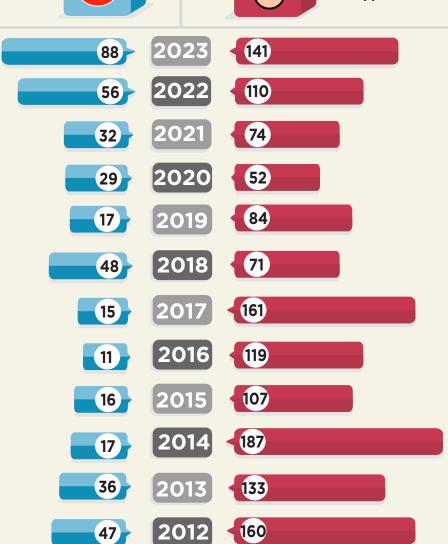

## NUMBER OF ABSTRACT AND CONCRETE REVIEW ——— Table 2 — APPLICATIONS RECEIVED PER YEAR

**TOTAL: 1.815** 

Number of Adjudicated Abstract Review Applications Per Year

Number of Adjudicated Concrete Review Applications Per Year