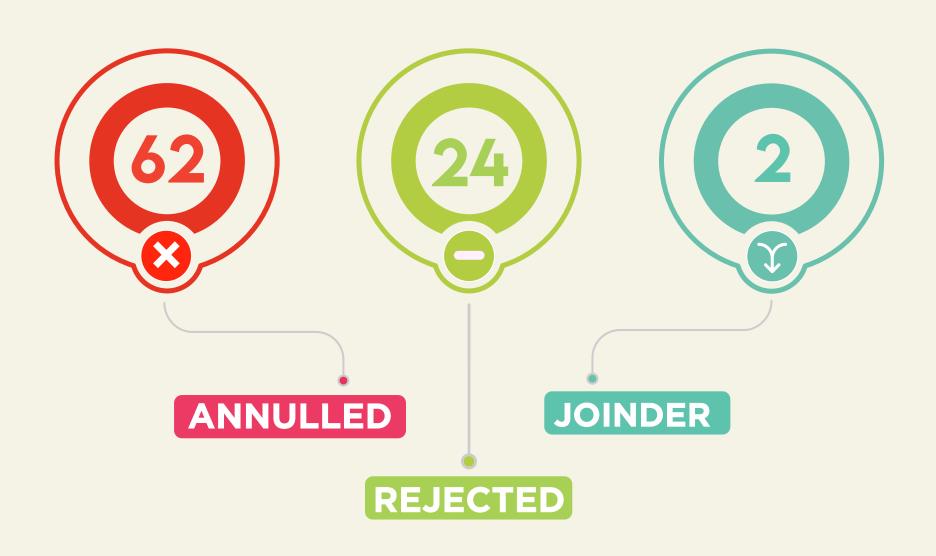

## TOTAL NUMBER OF ABSTRACT AND CONCRETE \_\_\_\_\_ Table 1 -**REVIEW APPLICATIONS AND ADJUDICATED APPLICATIONS BETWEEN 2012-2023**









**ADJUDICATED APPLICATIONS\*** 

<sup>\*</sup> Applications pending from the previous years are also included in the total sum.



## NUMBER OF ABSTRACT AND CONCRETE REVIEW ——— Table 2 — APPLICATIONS RECEIVED PER YEAR







**TOTAL: 1.815** 

Number of Adjudicated Abstract Review Applications Per Year





Number of Adjudicated Concrete Review Applications Per Year











## DECISIONS IN ABSTRACT REVIEW \_\_\_\_\_ Table 4 -**CASES IN 2023**





## DECISIONS IN CONCRETE REVIEW \_\_\_\_\_\_ Table 5 -**CASES IN 2023**