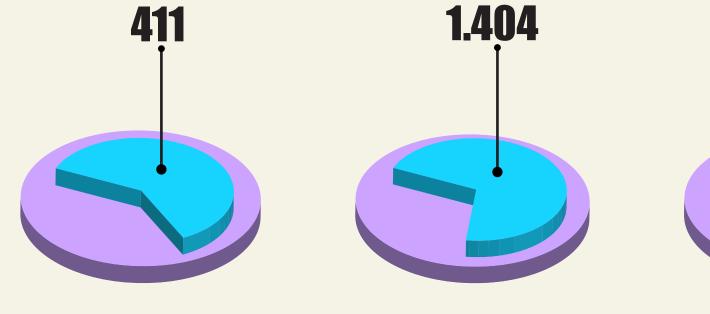

## NUMBER OF ABSTRACT AND CONCRETE REVIEW ——— Table 2 — APPLICATIONS RECEIVED PER YEAR

**TOTAL: 1.815** 

Number of Adjudicated Abstract Review Applications Per Year

Number of Adjudicated Concrete Review Applications Per Year