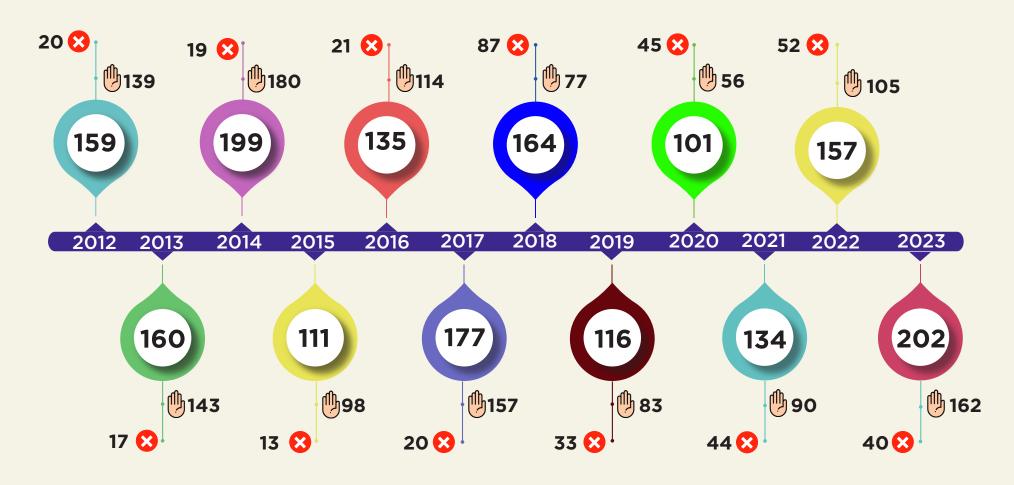

## TOTAL NUMBER OF ABSTRACT AND CONCRETE \_\_\_\_\_ Table 1 -**REVIEW APPLICATIONS AND ADJUDICATED APPLICATIONS BETWEEN 2012-2023**

**ADJUDICATED APPLICATIONS\*** 

<sup>\*</sup> Applications pending from the previous years are also included in the total sum.